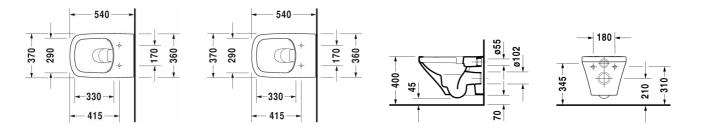

## DuraStyle Toilet set wall mounted Duravit Rimless® # 455109

| Toilet set wall mounted Duravit Rimless®                                      | Dimension                    | Weight                   | Order number |
|-------------------------------------------------------------------------------|------------------------------|--------------------------|--------------|
| Packaging dimensions 560 x 400 x 430 mm                                       |                              |                          |              |
|                                                                               |                              |                          |              |
| Colors                                                                        |                              |                          |              |
| 00 White Alpin                                                                |                              |                          |              |
|                                                                               |                              |                          |              |
| Variant                                                                       |                              |                          |              |
|                                                                               |                              |                          |              |
| Infobox                                                                       |                              |                          |              |
| Durafix for invisible fixation is included in delivery, If pre<br>recommended | e-wall carrier not used, the | fixing # 006500 is       |              |
|                                                                               |                              |                          |              |
| Sanitary ceramics with the special WonderGliss surface time to come.          | finish will remain clean and | l attractive-looking for | a long       |
| When ordering WonderGliss please add a "1" as elevent                         | h digit to the model number  |                          |              |
|                                                                               |                              |                          |              |
|                                                                               |                              |                          |              |

All drawings contain the necessary measurements which are subject to standard tolerances. They are stated in mm and are non-binding. Exact measurements, in particular for customised installation scenarios, can only be taken from the finished piece.